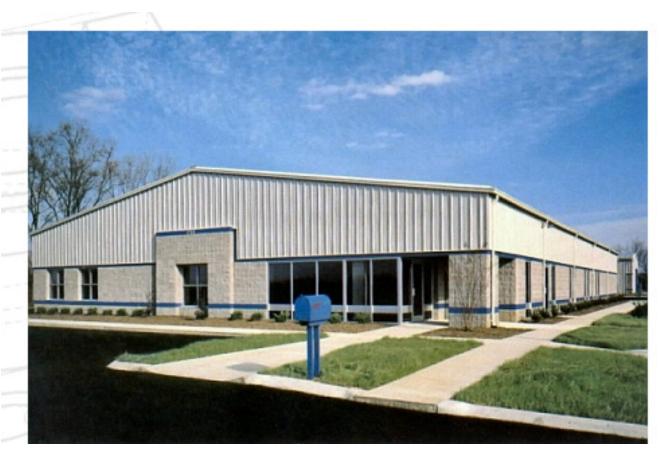

**Local Government Data Processing Corporation**Columbia, Tennessee

A non-profit organization, this data processing center needed a simple, functional, budget-friendly building for their activities.

We normally use Butler products for manufacturing and warehouse/distribution type operations, but with the needs of this client, a Butler Manufacturing pre-engineered system was a perfect choice. The pre-engineered components, including their MR24 roof system, ensured a quality, low-maintence building that could be constructed quicker and cheaper than conventional construction.